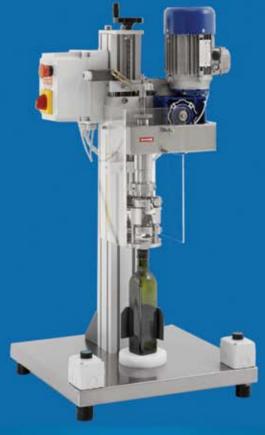

## **CM-RE-500**

## SEMI AUTOMATIC ROPP CAPPING MACHINE

The CM-RE-500 is designed to be the ideal stand alone unit for small scale ROPP capping operations, with the flexibilty to cover a wide range of sizes. Designed for closing with pilfer proof metal and plastic caps onto glass and

## **MACHINE FEATURES**

- Constructed from AISI 304 Steel.
- 4 roller stainless steel capping head.
- Powered height adjustment.
- Max operating speed of 14 containers per minute.
- Motor rating of 0.18kW (0.25HP)
- Cap diameter of 5- 60mm.
- Max bottle diameter 200mm.
- Max bottle height 350mm.

- Machine dimensions;
  - W 500mm
  - H 1000mm
  - D 500mm
- Weight 40kg.
- CE marked according to EC standards.
- Small machine footprint.